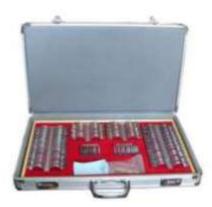

#### **Ophthall Trial Lens Set**

Ophthall Trial Lens Set is an attractive set, prepared from imported extra white lenses of high standard accuracy. The plus and minus mounts of different colors. Handles are provided on spheres. The lens tray rises automatically. When opened with light control. The case is an attractive colored acrylic top with double lock.

#### **Product Specification**

- 1. Spheres:40 pairs each of concave and convex 0.25D to 6.00D in 0.25 steps 6.50D to 10.0D in 0.50 steps 11.0D to 15.0D in 1.00 steps 16.0D to 20.0D in 2.00 steps
- Cylinders:20 pairs each of concave and convex 0.25D to 4.00D in 0.25 steps 4.50D to 6.00D in 0.50 steps
- 3. Prisms:12 pieces 0.5(2) 1.0 to 10.0 in 1.0 steps
- Accessories:14 pieces RF GF BL PL(2) MR(2) FL CL(2) PH(2) SS PF Cross cylinder ×0.25 ×0.50

#### Models Available : Ophthall Pro & Ophthall Max