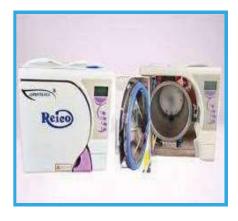

#### **OPHTHALL REICO AUTOCLAVES**

**CAPACITY:** 23 Litres. Chamber: SS316 L Types of Cycles Process: Class B- Model Air Filter : An air filter is provided for filtering the atmospheric air before entering inside the chamber .The filter separation efficiency is higher than 99.998% for particle size less than 0.3μm. Automatic Cycle programs: 9 Cycles 134°C Wrapped. 121°C Wrapped. 134°C Un wrapped. 121°C Un wrapped. Plastic Cotton Prion Test Programs :Leak Test programs

#### Models Available :

**OPHTHALL REICO BENCHTOP AUTOCLAVES : 23 liters.** 

OPHTHALL REICO VERTICAL AUTOCLAVE : 35 Liters ,75 Liters and 95 Liters. OPHTHALL REICO HORIZONTAL AUTOCLAVE : 42 Liters ,75 Liters, 110 Liters, 150 Liters, 175 Liters and 235 Liters.

OPHTHALL REICO ETO STERILIZER : 54 Liters ,100 Liters, 200 liters and 250 liters.