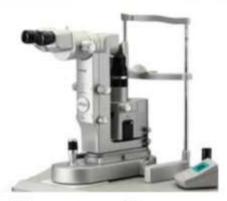

#### LABOMED – HS MODEL 5 STEP SLITLAMP

The eVO 450 delivers a streamlined design with high precision apochromatic optics for accurate anatomical observations, corrected for spherical and chromatic aberrations to ensure comfortable and reliable use.

Eco-friendly illumination options, lead-free high dispersion glass, paints and materials minimize the system's environmental impact without sacrificing performance and durability. The eVO 450 represents all that a slit lamp should be.

#### eVO450 Specifications:

Tower illumination type

- Galilean optical design
- •5 Step magnification 6.5x, 10x, 16x, 25x, 40x
- •Wide field eyepieces 12.5x, diopter adj. ± 5 mm
- Slit size 0-12mm
- •Slit apertures: 0.3, 1, 3, 5, 9, 12mm and continuous 1.5 to 12.0 mm
- •Slit Rotation 0 180°
- •Slit Inclination 0-20°
- •Filters: Red free, Cobalt blue, Heat absorbing, Neutral density, Yellow filter (Wratten)
- HD Camera attachment is optional

#### Models Available

1.Labomed – HS Model 5 Step Slitlamp 2.Labomed – HS Model 3 Step Slitlamp 3.Labomed – Zeiss Model 5 Step Slitlamp 4.Labomed – Zeiss Model 3 Step Slitlamp