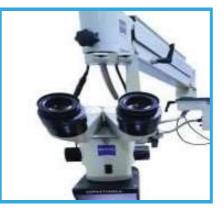

#### **Ophthall Glo Master**

#### Ophthall- Ophthalmic Surgical Microscope Red Glow Enhancement Device

90% of Ophthalmologists use entry level Microscopes. These basic microscopes do not provide optimal Red glow and illumination and hence many Ophthalmologists operate with these basic features which also indirectly affects the outcome of the surgery.

**Ophthall- Redglo** Enhancer addresses this problem faced by many Ophthalmologists across the world and this wonder device converts a very basic surgical microscope to a advanced one. The device provides improved Redglow, Illumination, Steropsis and Depth Perception