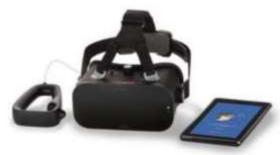

#### Advanced Vision Analyser- Portable VR Perimeter

Portable Perimetry Now you can perform perimetry without a traditional exam lane or high-cost capital equipment. The AVA Advanced Vision Analyzer is a small, battery-operated autoperimeter that can perform visual field threshold measurements. And not only is it completely portable, but it does not require a separate dark room.

#### Product Specifications :

Patient Friendly Device

The light-weight head-mounted device allows a high degree of flexibility in -inpatient position. They can even take the test reclined. This is particularly advantageous for aging and disabled patients. The AVA Advanced Vision Analyzer also generates a patient-friendly version of the report that helps you explain the diagnosis better.

Administer the test in just a few clicks. The automated, intuitive system is simple enough that even non-eye care professionals can learn how to use the AVA Advanced Vision Analyzer quickly.