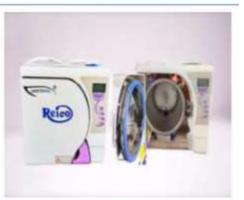

#### **OPHTHALL REICO AUTOCLAVES**

**CAPACITY:** 23 Litres. Chamber: SS316 L Types of Cycles Process: Class B- Model Air Filter : An air filter is provided for filtering the atmospheric air before entering inside the chamber .The filter separation efficiency is higher than 99.998% for particle size less than 0.3μm. Automatic Cycle programs: 9 Cycles 134°C Wrapped. 121°C Wrapped. 134°C Un wrapped. 121°C Un wrapped. Plastic Cotton Prion Test Programs :Leak Test programs

#### Models Available :

**OPHTHALL REICO BENCHTOP AUTOCLAVES : 23 liters.** 

OPHTHALL REICO VERTICAL AUTOCLAVE : 35 Liters ,75 Liters and 95 Liters. OPHTHALL REICO HORIZONTAL AUTOCLAVE : 42 Liters ,75 Liters, 110 Liters, 150 Liters, 175 Liters and 235 Liters.

OPHTHALL REICO ETO STERILIZER : 54 Liters ,100 Liters, 200 liters and 250 liters.